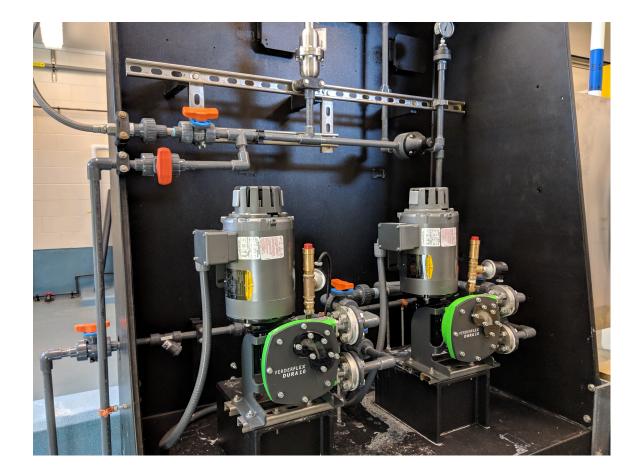

### Article 03 Design & Construction of Solar Array

To see if the voters of the North Conway Water Precinct will vote to raise and appropriate a sum of One Million Nine Hundred Eighty-Nine Thousand Dollars and No Cents (\$1,989,000.00) for design and construction of additional solar infrastructure at the Wastewater Treatment Facility to bring the total Solar Array capacity to the maximum 1 MW allowed by the State of New Hampshire net metering regulations. This article will be funded with \$95,000.00 from the NCWP Energy Upgrades Capital Reserve and the remainder from existing sewer fund balance with no additional new funds to be raised. This article shall be a non-lapsing appropriation per RSA 32:7, VI and will not lapse until the project is complete or by December 31, 2025, whichever is sooner. [Recommended by Commissioners 3 - 0 - 0]