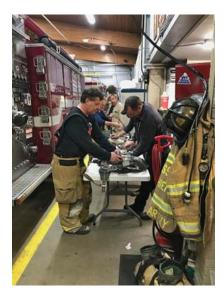

The Fire Department continues to provide outstanding service to the community. Chief Preece, Assistant Chief McCarthy, and 39 volunteers were called upon to respond to more than 1200 calls in 2019. These men and women are always there to support the community in an emergency, and the Commissioners are supporting the efforts of the North Conway Fire Station Expansion Committee in its quest for a new fire station. Allan Clark from REI is the Project Manager for the fire station and architectural firm, Samyn D'Elia was hired to produce a rendering of the proposed fire station for the Annual Meeting.

The biggest priorities for the design of the new station include, above all else, the health and safety of our firefighters, who put their lives on the line for our community every day. The new fire station building will be constructed to meet the needs of a growing district, with low maintenance, durable, energy efficient materials, and an architectural design that compliments North Conway's historic village. While a new fire station will have an impact on the taxpayers, the Commissioners are striving to produce a quality product while minimizing the impact on the tax rate. We ask that you support your outstanding firefighters by passing Warrant Article 13.