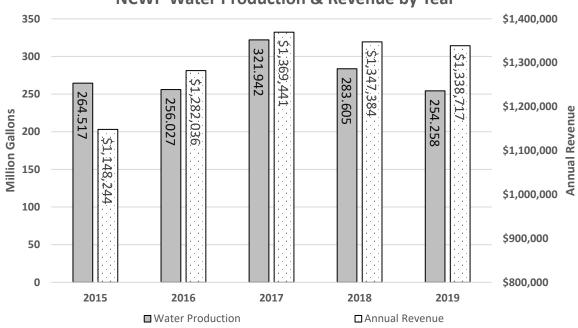

duce the overall project cost. Concurrently, I was also nominated to serve on the Advisory Commission of the DWGTF where I will work to be an advocate for water projects within the Precinct and throughout the Mount Washington Valley. During reconstruction of Grove Street by the Town, our crew was able to replace all the service connections in the work area, saving significant money versus hiring that work out and reducing the likelihood of future leaks disturbing the newly constructed road. Other highlights of work done in 2019 include replacement of the chemical feed system serving Wells #3 & #6 and replacement of the pump and motor, as well as a full well cleaning, for Well #5.

Water production in general was down to its lowest level of the past five years as shown in the graph below:



NCWP Water Production & Revenue by Year

On a more personal note, I want to thank everyone who has helped me out over the past two years as I've grown into the Superintendent's position. If there's one thing I've learned over that time, it is that the Precinct is where it is today because of the dedicated network of exceptional employees, elected officials, and involved citizens that are committed to making the North Conway Water Precinct a model water and wastewater utility. I look forward to working with you all to continue the Precinct's tradition of excellence.

Jason Gagnon Superintendent

# 2020 Proposed Water Budget

|                                     |       |                        | uug      |             | 1        |              |          |
|------------------------------