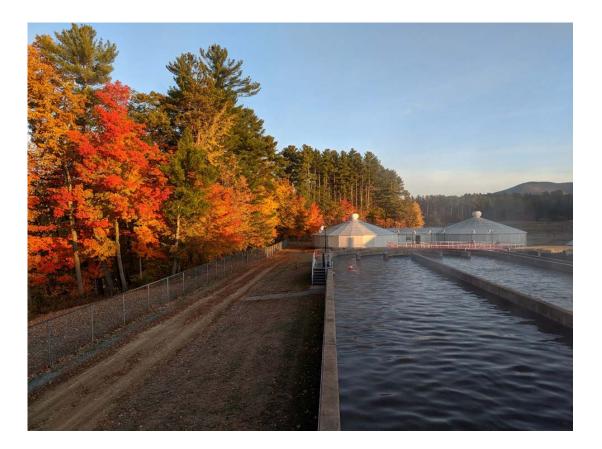

# **North Conway Water**

2020

WARRANT

The inhabitants of the District/Precinct of North Conway Water in the state of New Hampshire qualified to vote in District/Precinct affairs are hereby notified that the Annual District/Precinct Meeting will be held as follows: