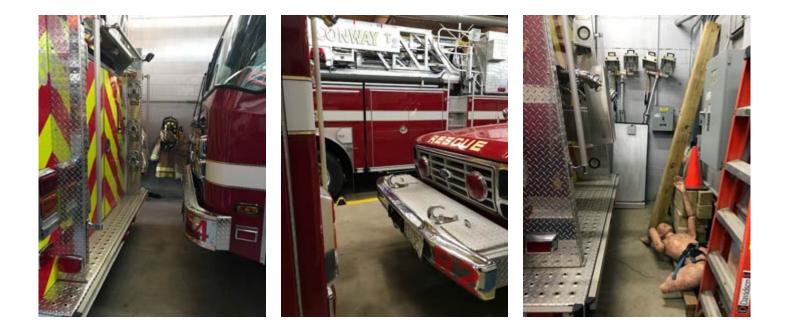

The Fire Department continues to provide outstanding service to the community. Chief Preece, Assistant Chief McCarthy, and 39 volunteers were called upon to respond to more than 1200 calls in 2019. These men and women are always there to support the community in an emergency, and the Commissioners are supporting the efforts of the North Conway Fire Station Expansion Committee in its quest for a new fire station. Allan Clark from REI is the Project Manager for the fire station and architectural firm, Samyn D'Elia was hired to produce a rendering of the proposed fire station for the Annual Meeting.

The biggest priorities for the design of the new station include, above all else, the health and safety of our firefighters, who put their lives on the line for our community every day. The new fire station building will be constructed to meet the needs of a growing district, with low maintenance, durable, energy efficient materials, and an architectural design that compliments North Conway's historic village. While a new fire station will have an impact on the taxpayers, the Commissioners are striving to produce a quality product while minimizing the impact on the tax rate. We ask that you support your outstanding firefighters by passing Warrant Article 13.